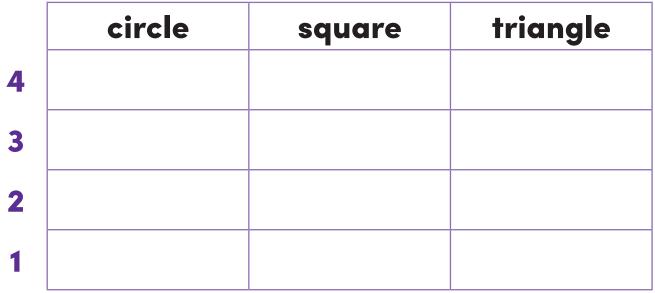

Use the code to color the shapes.

200

Trace & Match

Trace each shape word.

Count and graph the objects by shape.

Little Learner Packets: Basic Concepts © Scholastic Inc.

601

Trace and match.