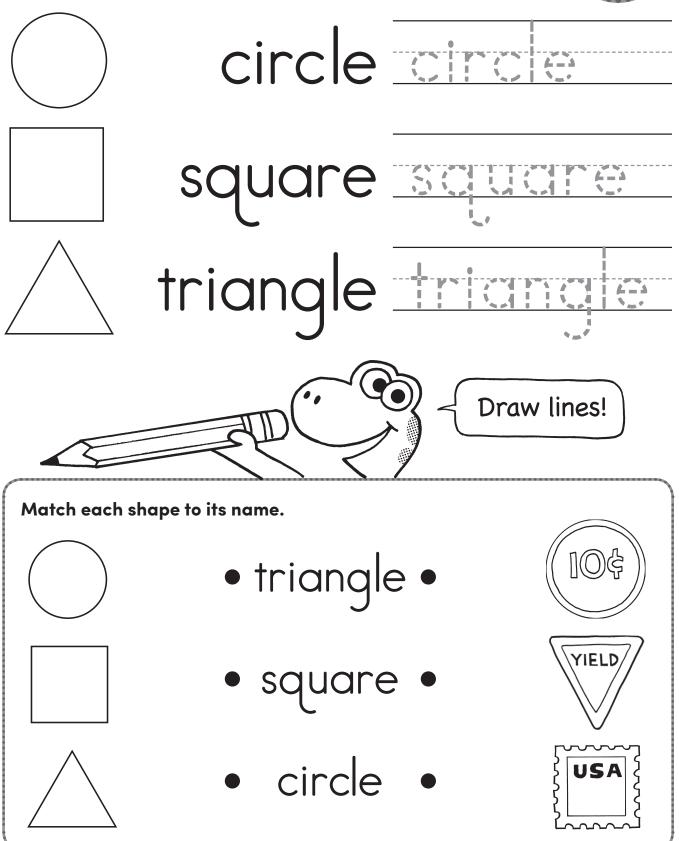

Use the code to color the shapes.

200

Trace & Match

Trace each shape word.

Count and graph the objects by shape.

Little Learner Packets: Basic Concepts © Scholastic Inc.

601

Trace and match.