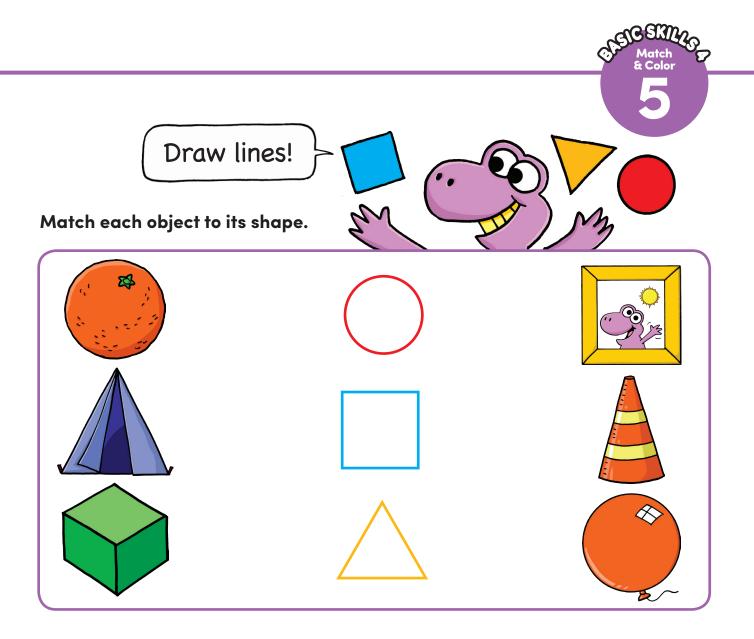

Color in each box when you complete that page.

| 1             | 2             | 3             | <b>4</b>        |
|---------------|---------------|---------------|-----------------|
| Introduction  | Trace: Circle | Trace: Square | Trace: Triangle |
| 5             | 6             | (7)           | 8               |
| Match & Color | Trace & Match | Graph         | Review          |