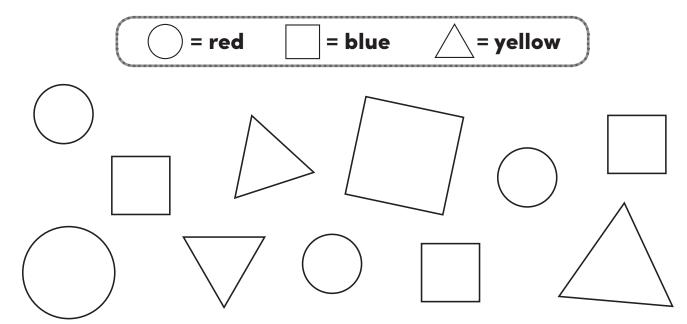

Use the code to color the shapes.

200

Trace & Match

Trace each shape word.

Count and graph the objects by shape.

Little Learner Packets: Basic Concepts © Scholastic Inc.

601

Trace and match.