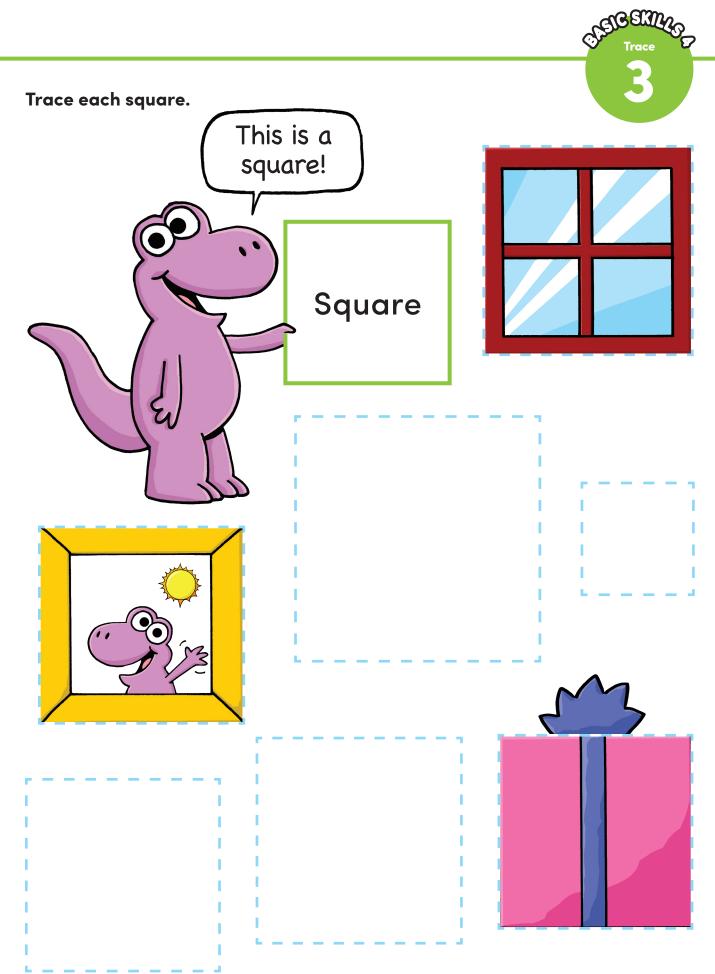

Color in each box when you complete that page.

| 1             | 2             | 3             | <b>4</b>        |
|---------------|---------------|---------------|-----------------|
| Introduction  | Trace: Circle | Trace: Square | Trace: Triangle |
| 5             | 6             | (7)           | 8               |
| Match & Color | Trace & Match | Graph         | Review          |