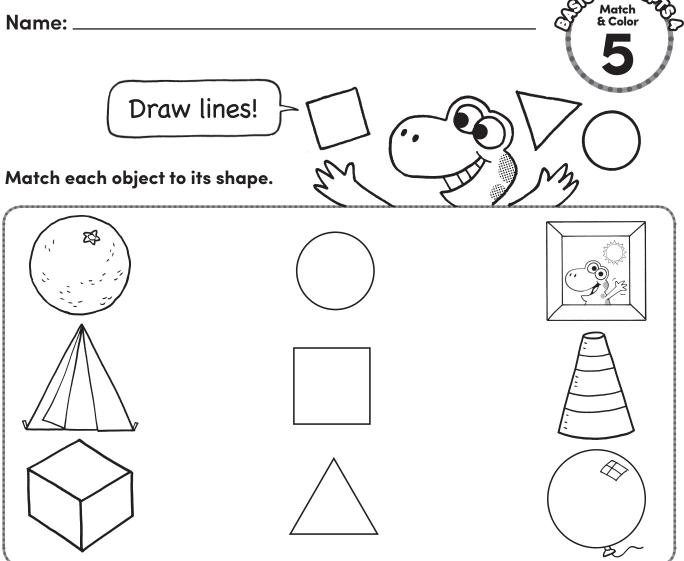

Use the code to color the shapes.

200

Trace & Match

Trace each shape word.

Count and graph the objects by shape.

Little Learner Packets: Basic Concepts © Scholastic Inc.

601

Trace and match.