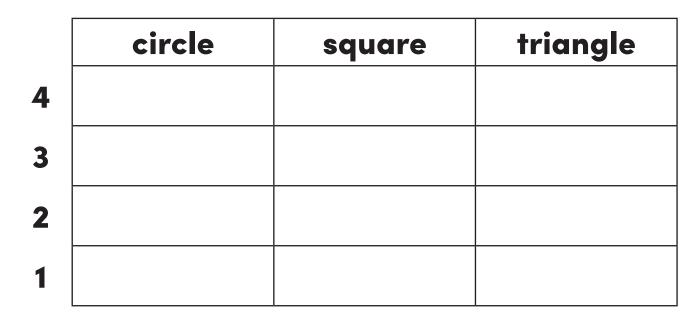

Use the code to color the shapes.

200

Trace & Match

Trace each shape word.

Count and graph the objects by shape.

Little Learner Packets: Basic Concepts © Scholastic Inc.

601

Trace and match.