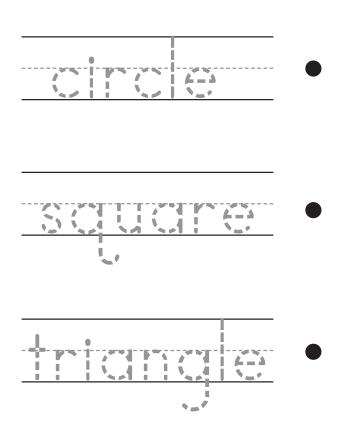

Use the code to color the shapes.

200

Trace & Match

Trace each shape word.

Count and graph the objects by shape.

Little Learner Packets: Basic Concepts © Scholastic Inc.

601

Trace and match.