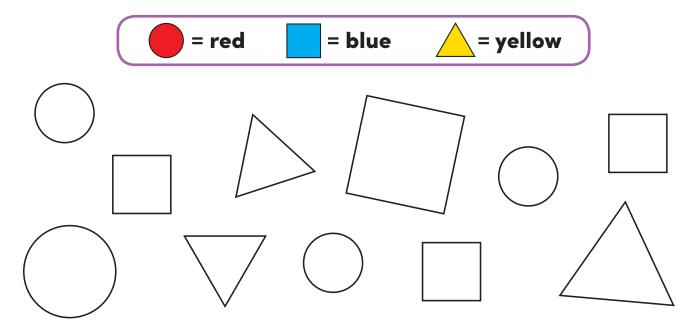

Use the code to color the shapes.

200

Trace & Match

Trace each shape word.

Count and graph the objects by shape.

Little Learner Packets: Basic Concepts © Scholastic Inc.

601

Trace and match.