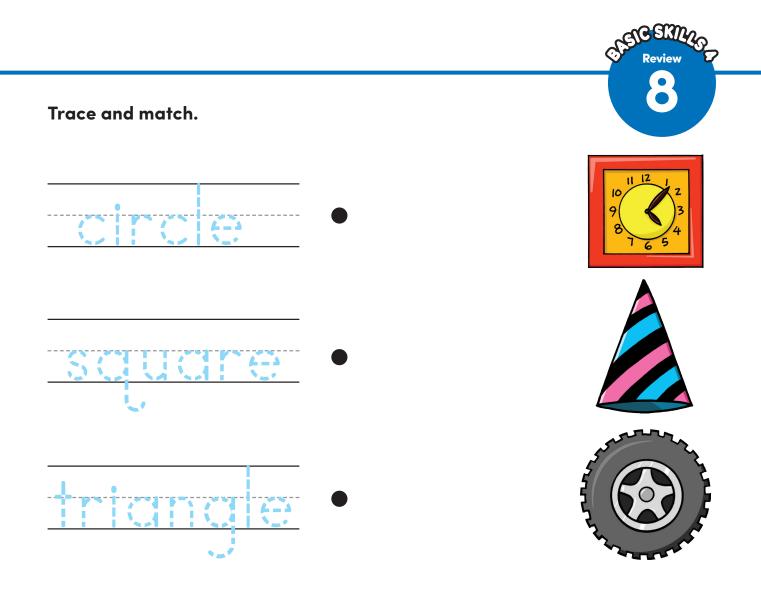

Use the code to color the shapes.

200

Trace & Match

Trace each shape word.

Count and graph the objects by shape.

Little Learner Packets: Basic Concepts © Scholastic Inc.

601

Trace and match.