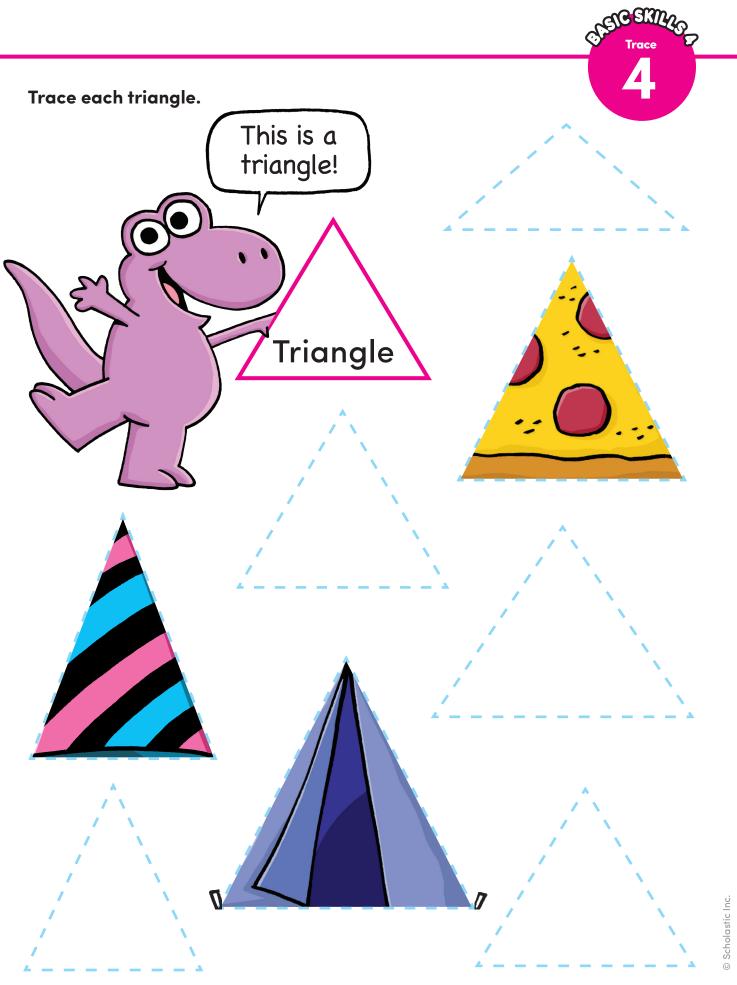

Color in each box when you complete that page.

| 1             | 2             | 3             | <b>4</b>        |
|---------------|---------------|---------------|-----------------|
| Introduction  | Trace: Circle | Trace: Square | Trace: Triangle |
| 5             | 6             | (7)           | 8               |
| Match & Color | Trace & Match | Graph         | Review          |