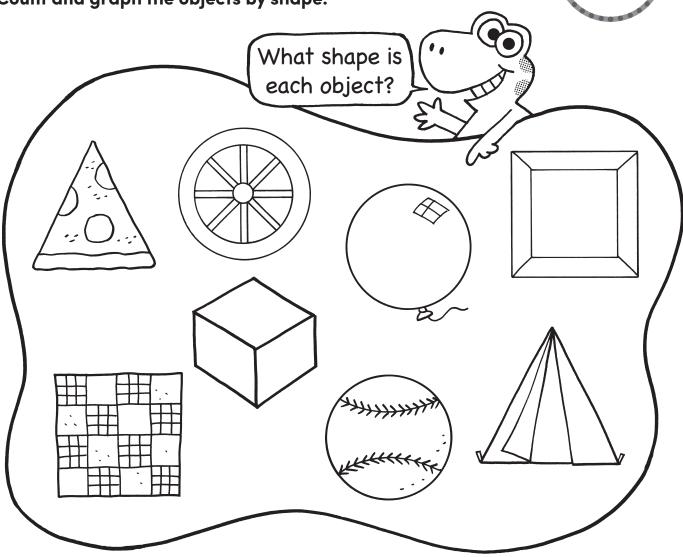

Use the code to color the shapes.

200

Trace & Match

Trace each shape word.

Count and graph the objects by shape.

Little Learner Packets: Basic Concepts © Scholastic Inc.

601

Trace and match.