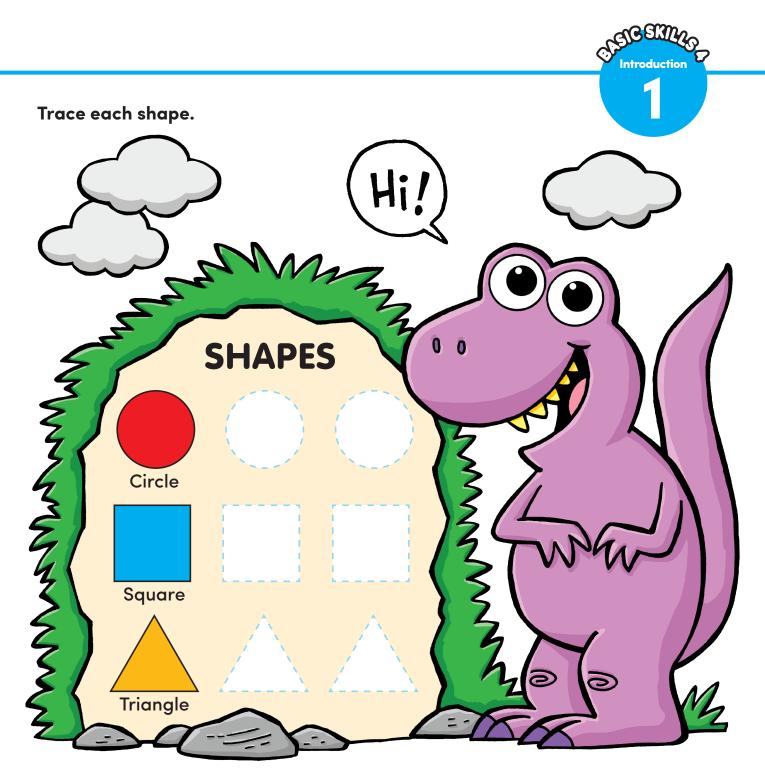

Color in each box when you complete that page.

| 1             | 2             | 3             | <b>4</b>        |
|---------------|---------------|---------------|-----------------|
| Introduction  | Trace: Circle | Trace: Square | Trace: Triangle |
| 5             | 6             | (7)           | 8               |
| Match & Color | Trace & Match | Graph         | Review          |