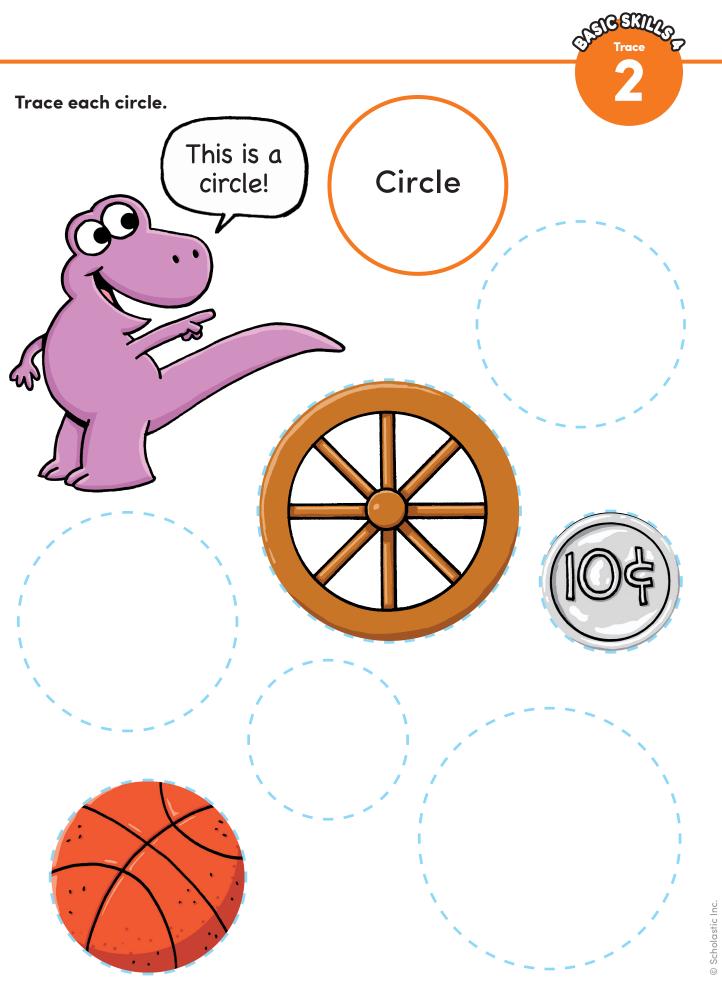

| 6             | (7)           | 8               |
| Match & Color | Trace & Match | Graph         | Review          |









Use the code to color the shapes.



200

Trace & Match

Trace each shape word.



Count and graph the objects by shape.





Little Learner Packets: Basic Concepts © Scholastic Inc.

601



Trace and match.











Draw each shape.

| circle | square             | triangle |  |
|--------|--------------------|----------|--|
|        |                    |          |  |
|        |                    |          |  |
|        |                    |          |  |
|        | Great work<br>Bye! |          |  |
|        | Bye!               |          |  |
|        |                    | 5 X      |  |



Color in each box when you complete that page.











Use the code to color the shapes.



Trace each shape word.



© Scholastic Inc.

race & Match







Draw each shape.

| square              | triangle |
|---------------------|----------|
|                     |          |
|                     |          |
| Great work!<br>Bye! |          |
|                     |          |