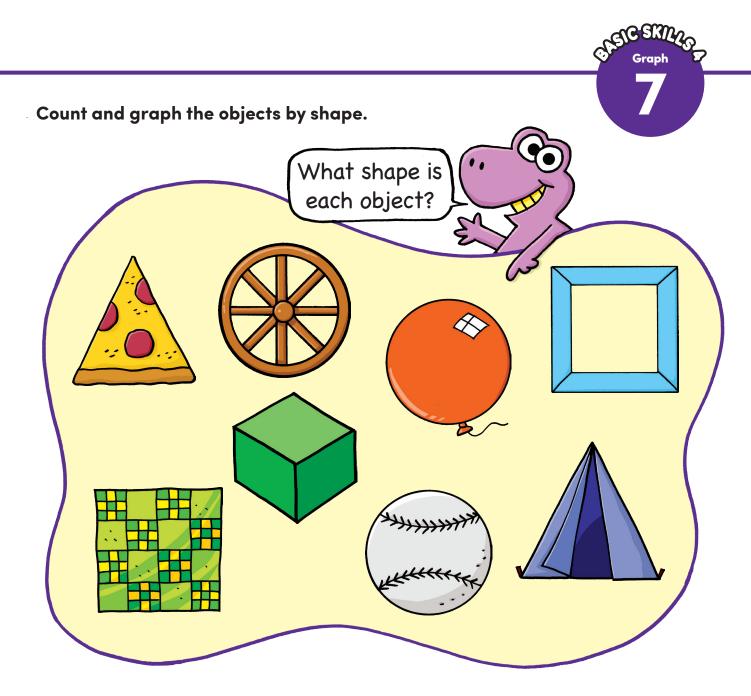

Use the code to color the shapes.

200

Trace & Match

Trace each shape word.

Count and graph the objects by shape.

Little Learner Packets: Basic Concepts © Scholastic Inc.

601

Trace and match.