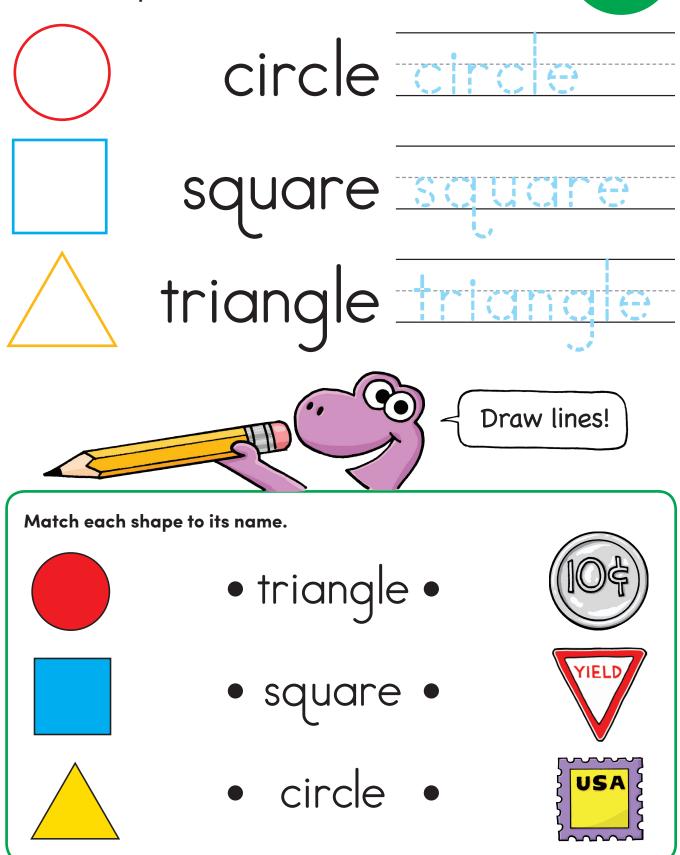

Use the code to color the shapes.

200

Trace & Match

Trace each shape word.

Count and graph the objects by shape.

Little Learner Packets: Basic Concepts © Scholastic Inc.

601

Trace and match.